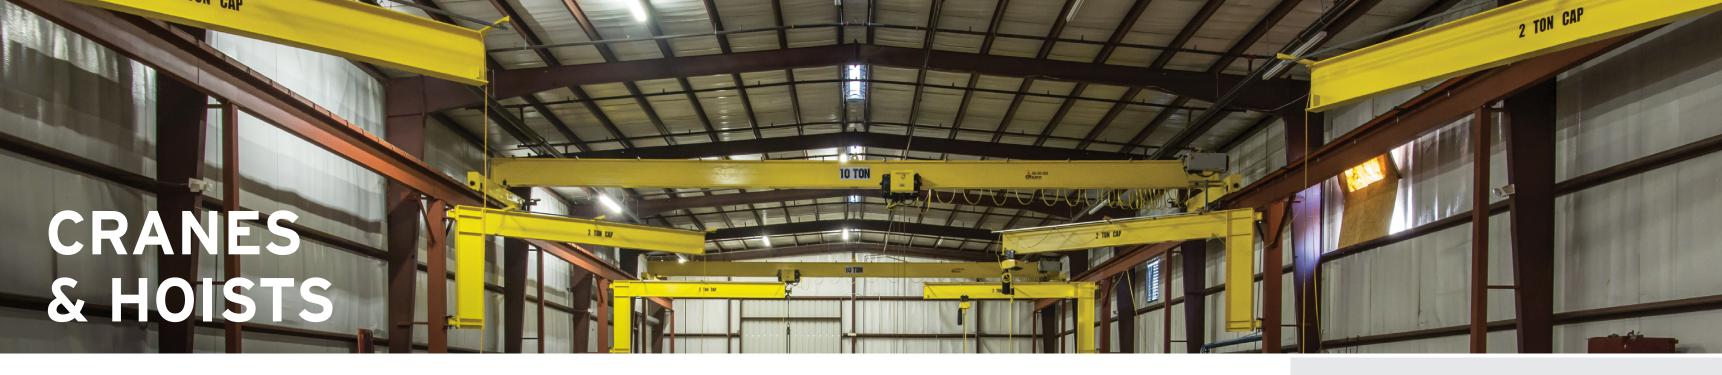

## **CRANES**

To lift, rotate, and transport the heaviest of equipment and loads.

# Gantry and Mobile Gantry Cranes

Put in place over and around equipment so that you can get maximum leverage and load-bearing capacity.